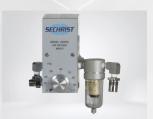

# **HIGH FLOW AIR/OXYGEN MIXERS**

## MODELS 3600 / 3601

Standard Parts: Water Trap Assembly Optional Parts:

14ft air hose/14ft oxygen hose\*\*, both with DISS fittings\*\*

Provides for precise mixing of air and oxygen for many clinical applications. Model 3600 - Pole Mount • Model 3601 - Wall Mount

Accuracy\*: +/- 3% • Maximum Flow at 60% FIO2 and 50 psig • Maximum Flow: 100 LPM • Bleed Flow: 8 - 10 LPM @ 16 LPM Flow Rate • FIO2 Range: 0.21 +0.01 to 1.0 • Gas Supply Range: 50 psig +/- 20 psig

EC REP