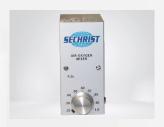

## MODELS 20457 / 20459

#### **Standard Parts:**

0-15 LPM Flowmeter, Water Trap Assembly Optional Parts:

14ft air hose/14ft oxygen hose, both with DISS fittings\*\*

Models 20457 and 20459 are low flow mixers that provides for precise mixing of air and oxygen for many clinical applications. Model 20457 - Wall Mount• Model 20459 - Pole Mount

Accuracy\*: +/- 3% • Maximum Flow at 60% FIO2 and 50 psig • Maximum Flow: 40 LPM • Bleed Flow: 2.5 - 4.5 LPM @ 8 LPM Flow Rate • FIO2 Range: 0.21 +0.01 to 1.0 • Gas Supply Range: 50 psig +/- 20 psig