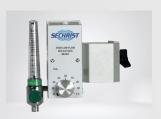

# LOW FLOW AIR/OXYGEN MIXERS

#### MODEL 3500 CP-G

#### **Standard Parts:**

0-10 LPM Flowmeter, 1000 ml Flowmeter, Water Trap Assembly Optional Parts:

14ft air hose/14ft oxygen hose\*\*

Provides for precise mixing of air and oxygen for many clinical applications. Model 3500 CP-G gas mixer is specifically designed for ECMO and Heart-Lung Bypass applications.