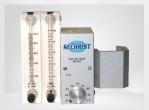

### MODEL 20400\*\*

#### **Optional Parts:**

0-15 LPM Flowmeter, Water Trap Assembly, 14ft air hose/14ft oxygen hose\*\*

Provides for precise mixing of air and oxygen for many clinical applications.