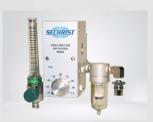

#### MODEL 3500 CP-G

#### **Standard Parts:**

0-10 LPM Flowmeter, 1000 ml Flowmeter, Water Trap Assembly Optional Parts:

14ft air hose/14ft oxygen hose\*\*

Provides for precise mixing of air and oxygen for many clinical applications. Model 3500 CP-G gas mixer is specifically designed for ECMO and Heart-Lung Bypass applications.