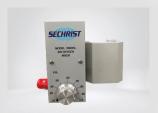

### MODEL 20400\*\*

#### **Optional Parts:**

0-15 LPM Flowmeter, Water Trap Assembly, 14ft air hose/14ft oxygen hose\*\*

Provides for precise mixing of air and oxygen for many clinical applications.