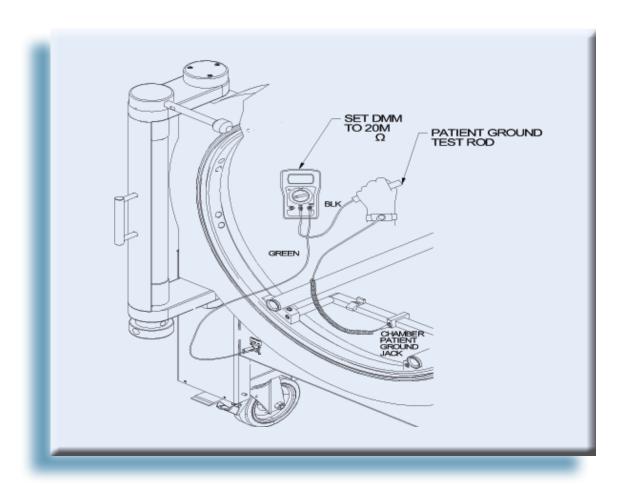

## **Verifying NFPA Requirements Easily and Cost-Effectively**

Verifying NFPA hyperbaric chamber ground requirements for grounding of hyperbaric chambers and grounding of patients within these chambers has traditionally been complex and cumbersome. Either healthcare facilities were faced with the do-it-yourself procedure of buying and assembling wires, connectors, multimeters, and testers or they had to purchase ready-made ground-checks that cluttered the floor under the chambers or had to be moved from chamber to chamber for testing.

Now there is a better solution — the first fully integrated Ground-Check System from Sechrist. Integrated into the chamber itself, the Sechrist Hyperbaric Chamber Ground-Check System not only tests the patient and chamber independently for ground integrity, but this system also tests the ground integrity of the complete patient grounding pathway (ground stud, chamber and patient). Testing the complete patient grounding pathway to meet NFPA 77 provides a higher level of confidence and assurance in a facility's safety checks.

The Sechrist Ground-Check Kit provides equipment to verify all hyperbaric chamber ground NFPA 99 and 77 requirements. It comes pre-integrated in all Sechrist H-Series Hyperbaric Chambers or can be purchased as a field-upgrade kit for all other chamber models. The Sechrist Kit is not only cost effective, it enhances efficiency and improves safety.