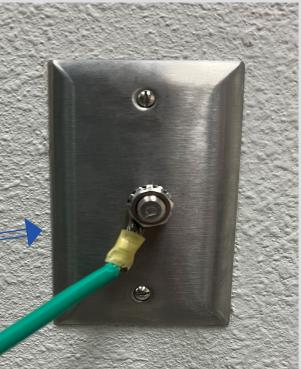

## **PRODUCT FEATURES:**

Kit is complete with everything needed to properly install the Wall Mount Ground for Sechrist Hyperbaric Chambers

- Wall Plate
- Threaded Ground Stud
- Hardware and Installation Information

Wall Mount Ground Kit meets all Sechrist specifications per the Technical Installation Guide. Ordering Information - P/N 20656