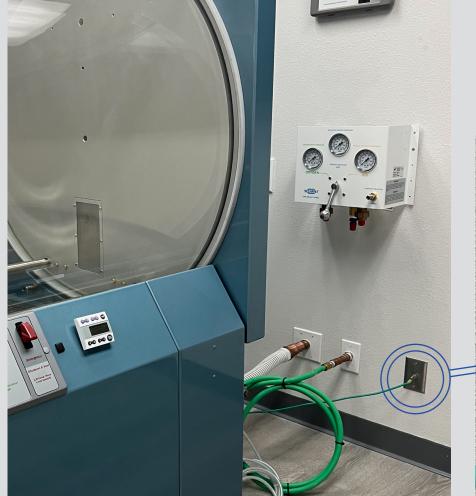

## SECHRIST WALL MOUNT GROUND KIT

ENSURING THE PROPER PREPARATION OF THE HYPERBARIC SUITE IS KEY TO THE SUCCESFUL INSTALLATION OF SECHRIST MONOPLACE HYPERBARIC CHAMBERS. GROUNDING OF SECHRIST'S MONOPLACE HYPERBARIC CHAMBERS IS A VITAL SAFETY CONSIDERATION AND NFPA HEALTHCARE FACILITIES CODE 99 REQUIREMENT FOR CLASS B CHAMBERS.

Wall Mount Ground Kit meets all Sechrist specifications per the Technical Installation Guide. Ordering Information - P/N 20656